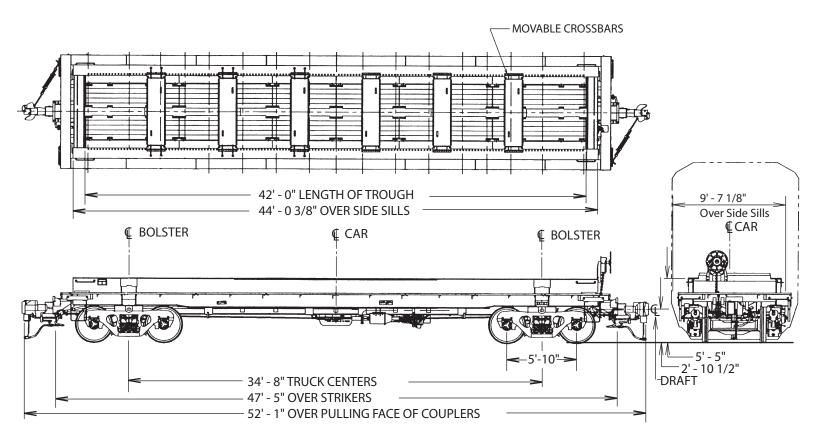

## **SPECIFICATIONS**

| AAR Mechanical Description: | GB             |
|-----------------------------|----------------|
| Car Type Code:              | E231           |
| Diameter Capacity:          | 30" - 84"      |
| Light Weight:               | 53,700         |
| Gross Rail Load/Weight:     | 286,000        |
| Clearance Diagram:          | N/A            |
| Cushioning Unit:            | 15" End of Car |
| •                           |                |

Trough:

| ovable crossbars |
|------------------|
| degrees          |
| 7 1/8"           |
| 2' 3/4"          |
| 2' 1"            |
| " 5"             |
| ' 8"             |
|                  |

42' Continuous Trough,